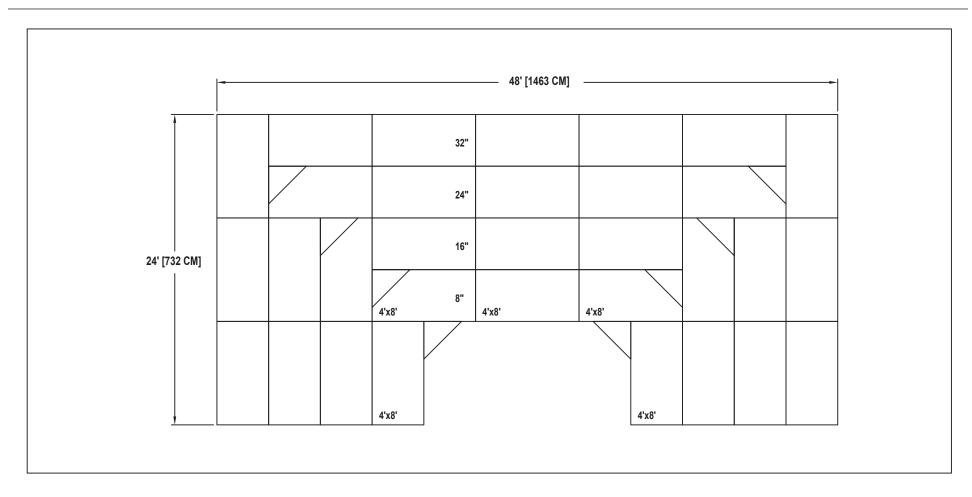

## **BAND / ORCHESTRA RECTANGULAR RISER SET**

NO. 545

SEATING CAPACITY IS 96 WITHOUT USING THE FLOOR. SEATING CAPACITY IS 105 WITH A ROW ON THE FLOOR. SEATING CAPACITY IS BASED ON 32" CHAIR SPACING.

Owatonna Office: Phone 800.4WENGER (493-6437) Worldwide +1.507.455.4100 | Parts & Service 800.887.7145 | wengercorp.com | 555 Park Drive, PO Box 448 | Owatonna | MN 55060-0448